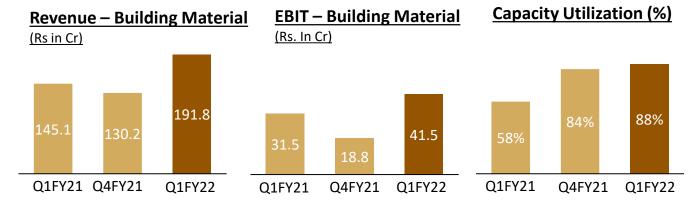

## **Additional Highlights:**

- In Q1FY22, the revenue from Building Materials grew by 32.9% to Rs 191.8 Crs
- EBIT in the building materials grew by 31.6% to Rs 41.5 Crs in Q1FY22
- For the quarter, the capacity utilization in the building materials stood at 88%