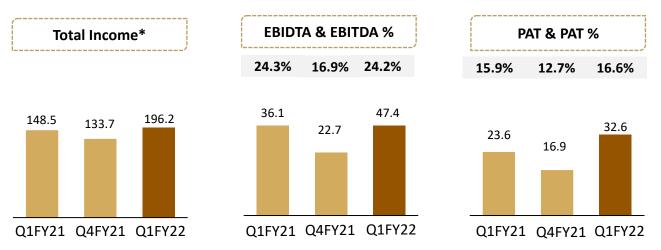

July 2021

To,
The Listing Manager,
BSE Limited,
Department of Corporate Services
P. J. Towers, Dalal Street,
Mumbai – 400001

**Scrip Code: 532841** 

**Sub:** Disclosure under Regulation 30 of the SEBI (Listing Obligations and Disclosure Requirements) Regulations, 2015\_Press Release.

Dear Sir/Mam,

Please find enclosed herewith a copy of the Press Release being issued by the Company.

Kindly place the same on your records.

Thanking you,

### FOR SAHYADRI INDUSTRIES LIMITED

SHRIKANT JOSHI COMPANY SECRETARY AND COMPLIANCE OFFICER M.NO: A47346



# Sahyadri Industries Limited

# Investor Release: 22<sup>nd</sup> July 2021, Pune

Sahyadri Industries Ltd. has declared its unaudited Financial Results for the Quarter ended  $30^{th}$  June 2021

## **Financial Highlights (Rs. In Crores)**



## **Additional Highlights:**



- In Q1FY22, the revenue from Building Materials grew by 32.9% to Rs 191.8 Crs
- EBIT in the building materials grew by 31.6% to Rs 41.5 Crs in Q1FY22
- For the quarter, the capacity utilization in the building materials stood at 88%

# Sahyadri Industries Limited



### **Capacity Expansion:**

- The Company has undertaken capacity expansion of Asbestos flat sheets and Non-Asbestos flat sheets at Tamil Nadu plant. The expansion is progressing steadily as per the schedule and will be operational by Q4FY22. The Company will incur Rs 60 Crs of capex for the expansion. Post expansion the capacity will increase by 72,000 MT
- The Company plans to set up new manufacturing facility at Odisha for Asbestos Corrugated Sheet with a capacity of 1,20,000 MT. The Comp