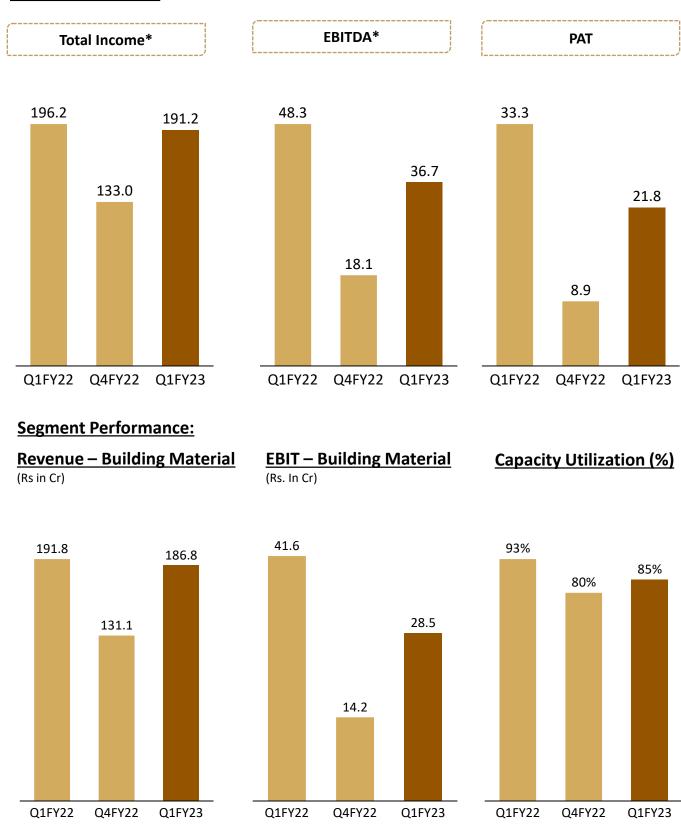

## Financial Highlights (Rs. In Cr)

\* Includes other income

### **Key Performance Highlights:**

- Total income has witnessed sequential growth of 43.8% however, it declined on a YoY
  basis due to sluggish demand in June month especially in western India. The demand
  was impacted with the onset of dense monsoon which resulted into lower sales
- The EBITDA margins improved from 13.6% in Q4FY22 to 19.2% in Q1FY23. However, the margin remained lower on a YoY basis which is mainly attributed to commodity inflation and freight cost. The freight cost is stabilizing however, it still remains at elevated levels as compared to Q1FY22. Further, fixed expenses on account of commissioning of plant in Perundural during the quarter, supressed the margins.

To overcome from the inflationary pressure, our focus remains on the cost optimisation and better utilisation of our all-manufacturing facilities. our capacity utilisation stood at 85% for the quarter. To remain competitive during this challenging environment, we have taken price hike to offset the input cost which resulted into improved margins on a Q-o-Q basis.