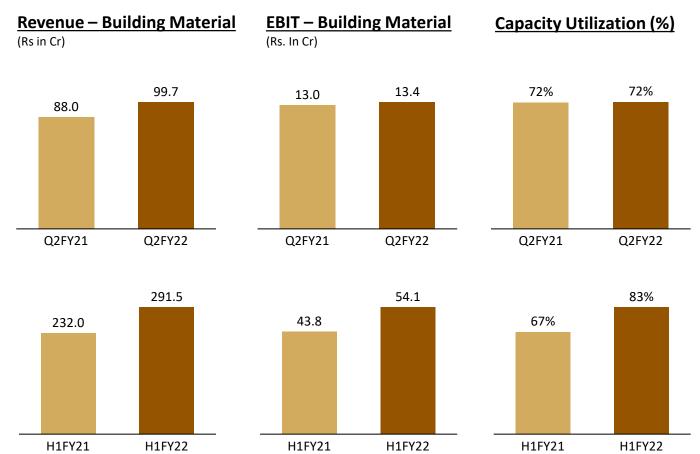

## **Segment Performance:**

We have clocked 83% Capacity utilisation in H1FY22. The work at Perundurai is in full swing, and we are focused on completing the entire setup and expect to commercialize the product from Q4FY22. The addition of Odisha will allow us to better serve our East market, allowing us to expand our presence in Jharkhand, West Bengal, and Bihar, where we currently do not have a presence.