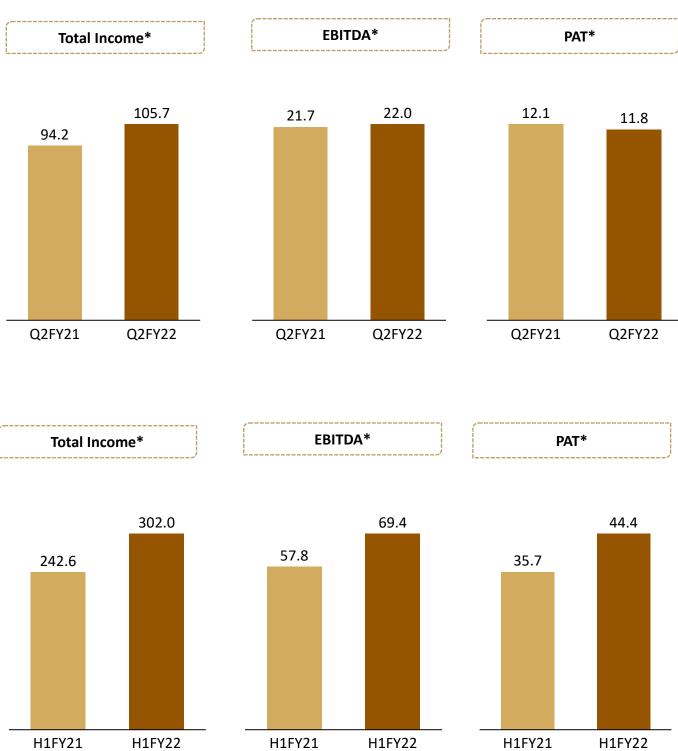

# Financial Highlights (Rs. In Cr)

<sup>\*</sup> Includes other income

We have clocked 83% Capacity utilisation in H1FY22. The work at Perundurai is in full swing, and we are focused on completing the entire setup and expect to commercialize the product from Q4FY22. The addition of Odisha will allow us to better serve our East market, allowing us to expand our presence in Jharkhand, West Bengal, and Bihar, where we currently do not have a presence.