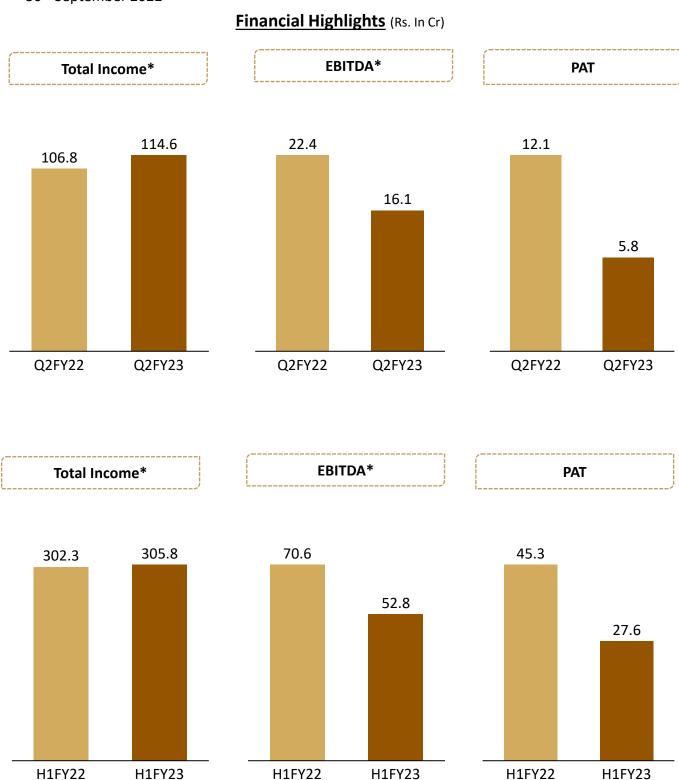

# Investor Release: 4th November 2022, Pune

Sahyadri Industries Limited has declared its Financial Results for the Quarter and Half Year ended 30<sup>th</sup> September 2022

# Commenting on the results and performance for Q2 & H1 FY23, Mr. Satyen Patel, Managing Director of Sahyadri Industries Limited said:

"Q2 of the financial year is generally a weak quarter on the back of seasonality impact due to monsoons across the country. The monsoon withdrawal was delayed this year which affected the overall sales for the quarter. The company is witnessing margin pressure due to rise in fiber prices coupled with higher ocean freights as compared to corresponding quarter last year.

There has been a subdued demand for roofing business mainly due to inflationary trends prevailing in the economy. Despite multiple headwinds, Sahyadri Industries continues to maintain its leadership position in Western India.

We have clocked 71% Capacity utilisation in H1FY23. The production is gradually picking up at the recently commissioned Perundurai plant. The stabilization of operations at Perundurai plant resulted into higher expenditure that has impacted bottomline. The increased production will enable the company in achieving additional revenues and garner higher market share in Southern India."