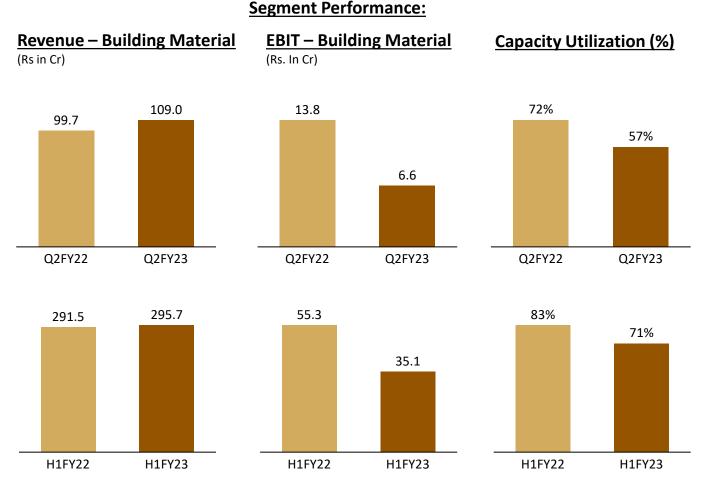

There has been a subdued demand for roofing business mainly due to inflationary trends prevailing in the economy. Despite multiple headwinds, Sahyadri Industries continues to maintain its leadership position in Western India.

We have clocked 71% Capacity utilisation in H1FY23. The production is gradually picking up at the recently commissioned Perundurai plant. The stabilization of operations at Perundurai plant resulted into higher expenditure that has impacted bottomline. The increased production will enable the company in achieving additional revenues and garner higher market share in Southern India."